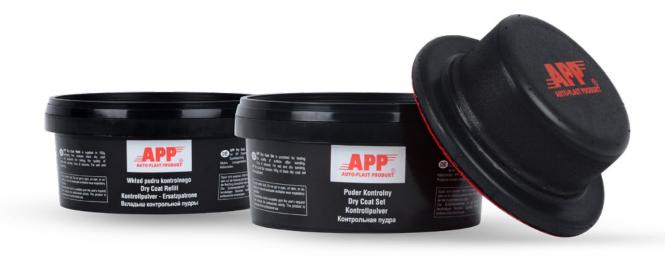

## APP Dry Coat Set APP Dry Coat Refill

APP Dry Coat Set includes 100 g of Dry Coat and Applicator that ensures easy application on treated surface. APP Dry Coat does not require masking.

APP Dry Coat Set is available in two colours: black one purposed for light colours of surfaces purposed for grinding and white one dedicated for surfaces of dark colours.

APP Dry Coat Refill includes 100 g of black or white dry coat without applicator.

| APP No. | Name                      | Colour | Capacity | Bulk package |
|---------|---------------------------|--------|----------|--------------|
| 250050  | Dry Coat Set w/Applicator | black  | 100 g    | 12 pcs.      |
| 250051  | Dry Cot Set Refill        | black  | 100 g    | 18 pcs.      |