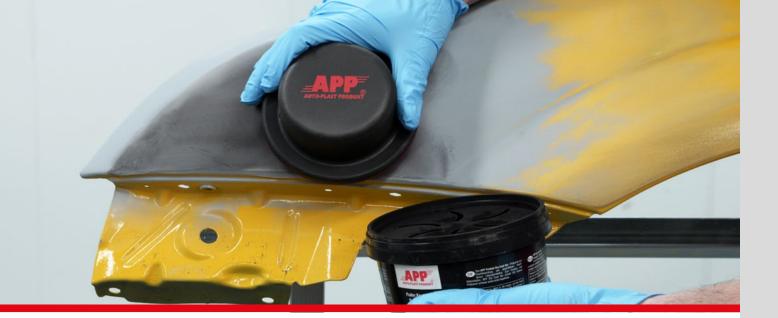

## APP No. 250050-250053

APP Dry Coat Set is purposed for testing the quality of surface after grinding. It quickly and effectively identifies any irregularities of treated surface including pores, scratches or unevenness. Free of solvents. For wet and dry grinding.

APP Dry Coat Set includes 100 g of Dry Coat and Applicator that ensures easy application on treated surface. APP Dry Coat does not require masking.

APP Dry Coat Set is available in two colours: black one purposed for light colours of surfaces purposed for grinding and white one dedicated for surfaces of dark colours.