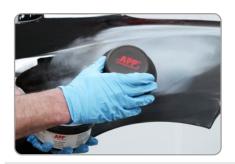

## APP No. 250050-250053

APP Dry Coat Set is purposed for testing the quality of surface after grinding. It quickly and effectively identifies any irregularities of treated surface including pores, scratches or unevenness. Free of solvents. For wet and dry grinding.

APP Dry Coat Set includes 100 g of Dry Coat and Applicator that ensures easy application on treated surface. APP Dry Coat does not require masking.

APP Dry Coat Set is available in two colours: black one purposed for light colours of surfaces purposed for grinding and white one dedicated for surfaces of dark colours.